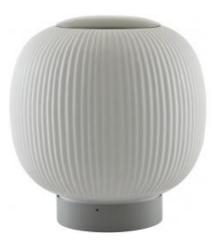

## Description

**Description** This light draws its inspiration from a playful light & shadow game, affixed on a fabric covering. Thanks to its "pleated" (plissé) and homogeneous texture, the surface of the lampshade becomes more opulent, with a more complex presence, giving its full and abrupt surface a softer and more flexible character. Entirely hand-made, each model is unique.

## TABLE LAMP

DIMENSIONS H 290 mm - Ø 263 mm

Other sizes

table lamp

DIMENSIONS H 290 - mm Ø 263 - mm