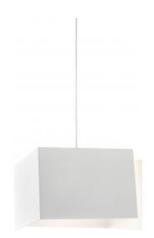

## Description

Destructurée is a minimalist suspended light: openings on the two opposite corners allow light to pass through, evoking the changes in the sky as dawn or dusk approaches, to remind us that the universe which surrounds is in a state of perpetual activity. Shade in 1 mm thick laser-cut, folded sheet aluminium finished in Epoxy satin white lacquer. White PVC cable (150 cm); ceiling fitting Ø 10, H 2 cm. Supplied with 1 x 9 W E 27 full glass LED (nondimmable) bulb Ø 95 mm, colour temperature 2,700 K (warm white), 720 Lumens. Not available in 110 V.

## SUSPENDED CEILING LIGHT

DIMENSIONS H 1790 mm - W 360 mm - D 310 mm -

Other sizes

suspended ceiling light

DIMENSIONS

H 1790 - mm W 360 - mm D 310 - mm