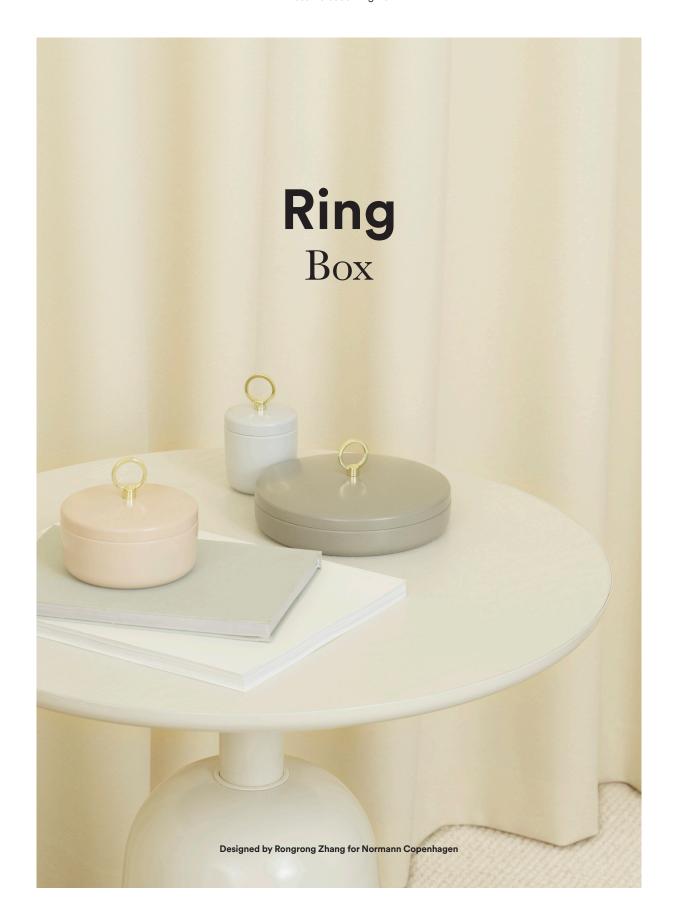

## Put a ring on it!

Ring is a series of small, elegant boxes to store small

personal belongings such as jewelry, cosmetic and stationery items. The Ring box is made of glossy, powder-coated steel, available in three different sizes in earthy tones of sand, grey and taupe. The golden ring on the lid serves a functional purpose while also being a decorative detail.

Ring Box small Light Grey

Ring Box medium Sand

Ring Box large Taupe

Color: Light Grey, Sand, Taupe

 $\label{eq:Material: Box in powder coated steel and ring on lid in brass plated zinc \\ \textbf{Dimension: Small: H: 9,5 x Ø6 cm. Medium: H: 8,5 x Ø10 cm. Large: H: 7 x Ø15,5 cm}$ 