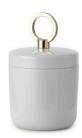

## Put a ring on it!

Ring is a series of small, elegant boxes to store small

personal belongings such as jewelry, cosmetic and stationery items. The Ring box is made of glossy, powder-coated steel, available in three different sizes in earthy tones of sand, grey and taupe. The golden ring on the lid serves a functional purpose while also being a decorative detail.

Ring Box small Light Grey

Ring Box medium Sand

Ring Box large Taupe

Color: Light Grey, Sand, Taupe

 $\label{eq:Material: Box in powder coated steel and ring on lid in brass plated zinc \\ \textbf{Dimension: Small: H: 9,5 x Ø6 cm. Medium: H: 8,5 x Ø10 cm. Large: H: 7 x Ø15,5 cm}$ 