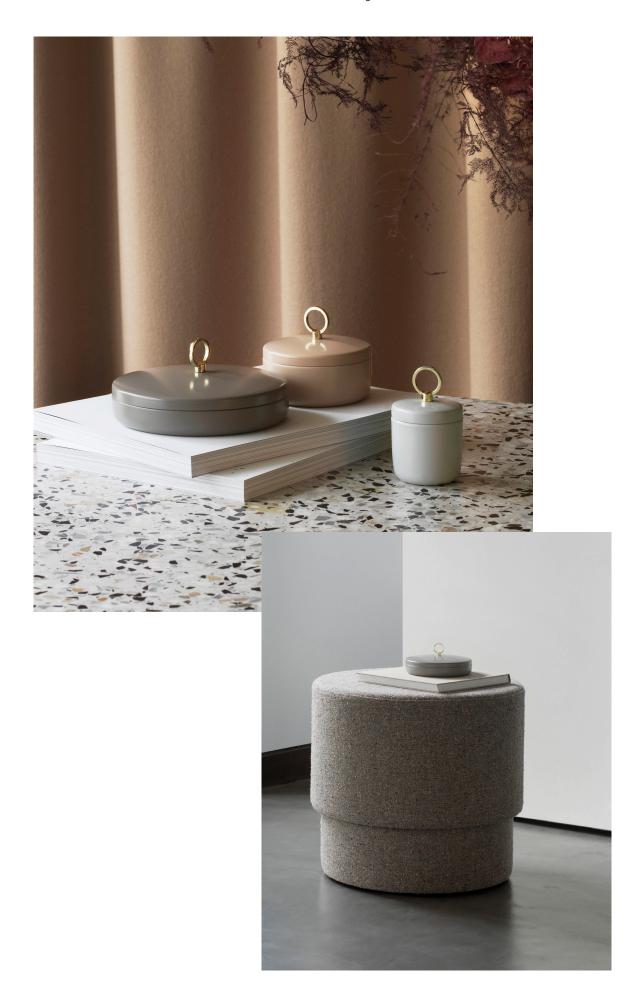

## Put a ring on it!

Ring is a series of small, elegant boxes to store small

personal belongings such as jewelry, cosmetic and stationery items. The Ring box is made of glossy, powder-coated steel, available in three different sizes in earthy tones of sand, grey and taupe. The golden ring on the lid serves a functional purpose while also being a decorative detail.

Ring Box small Light Grey

Ring Box medium Sand

Ring Box large Taupe

Color: Light Grey, Sand, Taupe

 $\label{eq:Material: Box in powder coated steel and ring on lid in brass plated zinc \\ \textbf{Dimension: Small: H: 9,5 x Ø6 cm. Medium: H: 8,5 x Ø10 cm. Large: H: 7 x Ø15,5 cm}$ 