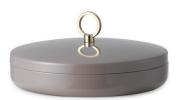

## Put a ring on it!

Ring is a series of small, elegant boxes to store small

personal belongings such as jewelry, cosmetic and stationery items. The Ring box is made of glossy, powder-coated steel, available in three different sizes in earthy tones of sand, grey and taupe. The golden ring on the lid serves a functional purpose while also being a decorative detail.

Ring Box small Light Grey

Ring Box medium Sand

Ring Box large Taupe

Color: Light Grey, Sand, Taupe

 $\label{eq:Material: Box in powder coated steel and ring on lid in brass plated zinc \\ \textbf{Dimension: Small: H: 9,5 x Ø6 cm. Medium: H: 8,5 x Ø10 cm. Large: H: 7 x Ø15,5 cm}$ 