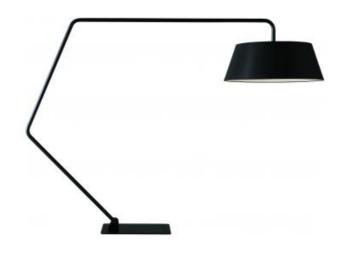

## Description

Adjustable light offering two positions depending on the angle of the stem: a READING LAMP in height 145cm (see above drawing), or a FLOOR STANDARD LAMP in height 185cm (stem angles backwards and shade raises thanks to a joint in the base). Structure in satin white or in matt black painted metal with white opal chintz or black cotton shade (with aluminium-coloured interior) Ø 65 cm and foot switch. Supplied with 1 x 105W E27 Eco halogene bulb (CLASSIC A). Not available in 110V.

## FLOOR STANDARD LAMP - READING LAMP BLACK

DIMENSIONS H 1450 mm - D 1860 mm -

Other sizes

floor standard lamp - reading lamp black **DIMENSIONS** H 1450 - mm D 1860 - mm

floor standard lamp - reading lamp white DIMENSIONS H 1450 - mm D 1860 - mm