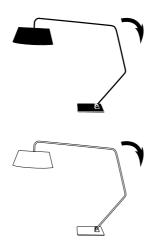

## Description

Adjustable light offering two positions depending on the angle of the stem: a READING LAMP in height 145cm (see above drawing), or a FLOOR STANDARD LAMP in height 185cm (stem angles backwards and shade raises thanks to a joint in the base). Structure in satin white or in matt black painted metal with white opal chintz or black cotton shade (with aluminium-coloured interior) Ø 65 cm and foot switch. Supplied with 1 x 105W E27 Eco halogene bulb (CLASSIC A). Not available in 110V.