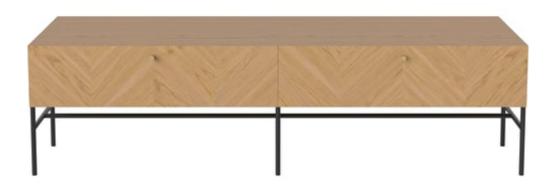

# Luxe

The Luxe series is designed by the Danish designer Michael H. Nielsen, and comprises an elegant series of storage furniture and bar cabinets. All designs feature the most beautiful herringbone pattern, which magically seems to reflect the light and bring the design to life. All drawer modules are equipped with soft-close functions, and the smaller modules can be mounted on a metal frame or hung directly on the wall. An elegant design, with functionality and visual appeal that go hand in hand.

#### **Specification**

**Material** Oiled oak - Veneer

Base Black lacquered steel

**Product feature** Brass grip

Width 153 cm Height 44 cm

**Depth** 45 cm

**Max weight capacity** 25 Kg

Tests and certificates TSCA Title VI compliant, FSC® C165134