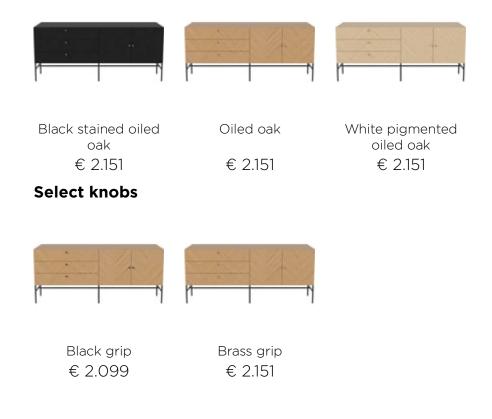

# Luxe

The Luxe series is designed by the Danish designer Michael H. Nielsen, and comprises an elegant series of storage furniture and bar cabinets. All designs feature the most beautiful herringbone pattern, which magically seems to reflect the light and bring the design to life. All drawer modules are equipped with soft-close functions, and the smaller modules can be mounted on a metal frame or hung directly on the wall. An elegant design, with functionality and visual appeal that go hand in hand.



### € 2.151

Michael H. Nielsen

#### Specification

**Material** Oiled oak - Veneer

Base Black lacquered steel

**Product feature** Brass grip

Width 153 cm **Height** 75 cm

**Depth** 45 cm

Tests and certificates TSCA Title VI compliant, FSC® C165134

# Bolia.com

#### Select material



## We are here to help

Phone: +45 88960225 Email: Customerservice@bolia.com