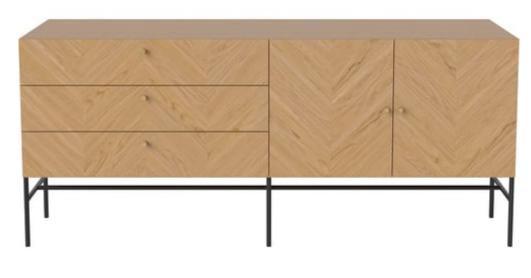

## Luxe sideboard

# Luxe

The Luxe series is designed by the Danish designer Michael H. Nielsen, and comprises an elegant series of storage furniture and bar cabinets. All designs feature the most beautiful herringbone pattern, which magically seems to reflect the light and bring the design to life. All drawer modules are equipped with soft-close functions, and the smaller modules can be mounted on a metal frame or hung directly on the wall. An elegant design, with functionality and visual appeal that go hand in hand.

### € 2.151

Michael H. Nielsen

#### Specification

**Material** Oiled oak - Veneer

Base Black lacquered steel

**Product feature** Brass grip

Width 153 cm **Height** 75 cm

**Depth** 45 cm

Tests and certificates TSCA Title VI compliant, FSC® C165134